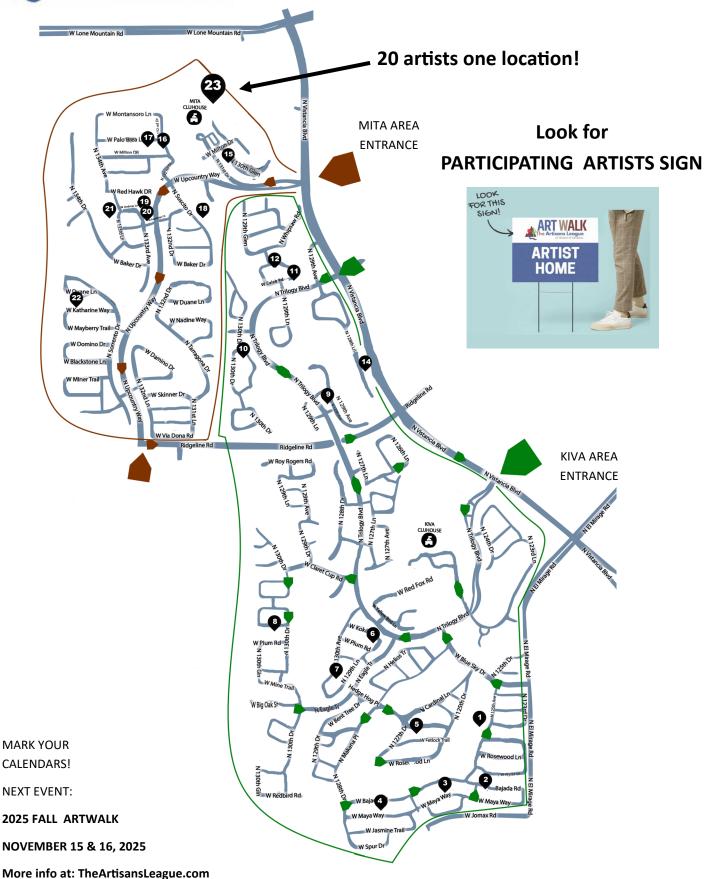

#### PARTICIPATING ARTISTS AT KIVA-AREA HOMES

| Map<br>Number | Artist Name        | Medium                                                                                                                                                | Address                    |
|---------------|--------------------|-------------------------------------------------------------------------------------------------------------------------------------------------------|----------------------------|
| 1             | Debra Hartnett     | Greeting cards, textile arts                                                                                                                          | 27316 N 125 Ave            |
| 2             | Shan Koenig        | Contemporary Southwest Paintings aka Burros on Bajada                                                                                                 | 12449 W Bajada Rd          |
| 2A            | Natalie Doyle      | Desert Sculpture Art                                                                                                                                  | 12449 W Bajada Rd          |
| 4             | Lawrence Levy      | FUSED GLASS, PAINTINGS, MUSICAL INSTRUMENTS 12568 W Maya W                                                                                            |                            |
| 4A            | Joye Melby         | Oil, acrylic, mixed media                                                                                                                             | 12568 W Maya Way           |
| 4B            | Marylee Marks      | Faux desert plantings in a variety of vessels and sizes. Also, small resin steer skulls decorated with floral, textured fabric, feathers and jewelry. | 12568 W Maya Way           |
| 5             | Ellaine Feferman   | Wire wrapped / beaded serving pieces , Contemporary Jewellery, custom knitting  12660 W Fetlock Tra                                                   |                            |
| 6             | Francie Mullins    | Framed WC/ Acrylic, glass mosaic, cards                                                                                                               | 12969 W Kokopelli Dr       |
| 7             | Flavia Pereira     | * Saturday only* Real Steer Skulls -Acrylic Dot painted.  More info at: FlaviasDesign.com                                                             | 27711 N 130th Ave          |
| 8             | Shelley Whisler    | * Saturday only* Desert inspired abstract art created with watercolors, acrylics, texture, handmade papers, textile, and cotton cord.                 | 13049 W Running Deer Trail |
| 9             | Genevieve Hanna    | Large and small paintings in acrylics, watercolor and mixed media 29188, N 129th Ave                                                                  |                            |
| 10            | Larry J DiGiovanni | Live edge charcuterie boards                                                                                                                          | 29420 N 130th Dr           |
| 11            | Ellen Pressman     | Ceramics 12933 W Caleb                                                                                                                                |                            |
| 11A           | Wendie Horowitz    | Pottery, Jewelry etc.                                                                                                                                 | 12933 West Caleb           |
| 12            | Terry Demeyer      | Mixed medium/photography                                                                                                                              | 12955 W Fossil Dr          |
| 14            | Martha Tudisco     | Martha Tudisco Oil, acrylic paintings and photography 29                                                                                              |                            |

### **PARTICIPATING ARTISTS AT MITA-AREA HOMES**

| Map<br>Number | Artist Name       | Medium                                                                                                                                                                        | Address            |
|---------------|-------------------|-------------------------------------------------------------------------------------------------------------------------------------------------------------------------------|--------------------|
| 15            | Bradley Gubin     | Architectural Drawings of TV Homes and Apartments                                                                                                                             | 30340 N 130th Glen |
| 16            | Lisa Magrane      | Painting, whimsical sculpture and our new children's books.                                                                                                                   | 13235 W Milton Dr  |
| 16A           | Jennifer Hastings | Unique, one of a kind jewelry featuring sterling silver, gold and semi precious stones.                                                                                       | 13235 W Milton Dr  |
| 17            | Jo Ann Krueger    | Watercolor jewelry & acrylic paintings                                                                                                                                        | 13252 W Milton Dr  |
| 17A           | Jan Abernethy     | Jewelry with semiprecious stones, button rings and boot bracelets                                                                                                             | 13252 W Milton Dr  |
| 19            | Barbara J Kusske  | Comfort quilts for children and adults. I Spy designs with front and back designs. Teen and adult quilts in colorful patterns.                                                | 30019 N Suscito Dr |
| 19            | Syd Akman         | Digital images/Photography                                                                                                                                                    | 30027 N 133rd Ave  |
| 20            | Suzi Colb         | Celebration of Music in paintings; Quirky Glass Art designs; Glass Mezuzahs and Judaica Art.                                                                                  | 29999 N. 133rd Ave |
| 21            | Mary Discher      | Acrylic paintings of all sizes; inspired by colors and nature. Gallery showcases bright flowers, majestic trees, mountains, vibrant sunsets, and ocean waves. Commission work | 30090 N 133rd Lane |
| 22            | Annette Lawson    | Abstract acrylic paintings 13412 W Katharine W                                                                                                                                |                    |

# PARTICIPATING ARTISTS AT MITA CLUBHOUSE 30500 N 131st Ave

### **MULTIPLE ARTISTS AT MAP# 23**

| Map Number | Artist Name                       | Medium                                                                                                                                                                              |
|------------|-----------------------------------|-------------------------------------------------------------------------------------------------------------------------------------------------------------------------------------|
| 23         | Ann Obernolte                     | Water color, mixed medium                                                                                                                                                           |
| 23         | Becky Salgado                     | Purses, bags and totes                                                                                                                                                              |
| 23         | Deanie Allen                      | Jewelry, wire sculptures, cards                                                                                                                                                     |
| 23         | Deb Spiger                        | Repurposing food bags into purses, make-up bags, etc.                                                                                                                               |
| 23         | Doug Hemler                       | Landscapes in Oil                                                                                                                                                                   |
| 23         | Gena Hollander                    | Clothing/denim fabric                                                                                                                                                               |
| 23         | Holly Holland                     | Painted Mandalas and Intricate Beaded Necklaces                                                                                                                                     |
| 23         | Jewel Ray Chaudhuri               | Wire Crochet Jewelry, Superduo ropes and bracelets, string necklaces, zipper pulls, earrings                                                                                        |
| 23         | Joanne Daley                      | Acrylic on wood birdhouses                                                                                                                                                          |
| 23         | Jocelyn Hanson                    | Mixed Media                                                                                                                                                                         |
| 23         | Jorge Pereira                     | Originals Doodle Art Drawing (Framed Prints and Cards) Doodling Art!                                                                                                                |
| 23         | Judy Bishop - Travelling Eye Gems | Fine jewelry                                                                                                                                                                        |
| 23         | Maria Mustad                      | Textile figurines (dolls) made of natural materials: gourds, feathers, fur & fabrics from around the world!                                                                         |
| 23         | Marie Britten                     | Colorful acrylic paintings, plantscapes, birds and more                                                                                                                             |
| 23         | Melinda March                     | Handmade cards, and gift card holders                                                                                                                                               |
| 23         | Mike Wagoner                      | 3D Printing                                                                                                                                                                         |
| 23         | Nancy Austin                      | Decorative Afghans                                                                                                                                                                  |
| 23         | Shirley Huycke                    | Sea Glass Jewelry                                                                                                                                                                   |
| 23         | Susan Howell                      | Silversmith Jeweler, Gemological Institute of America trained jeweler with 35+ years experience. Specializing in Sterling Silver, 14k yellow and rose gold fill and copper jewelry. |
| 23         | Trish King                        | Original oil paintings and giclee prints                                                                                                                                            |