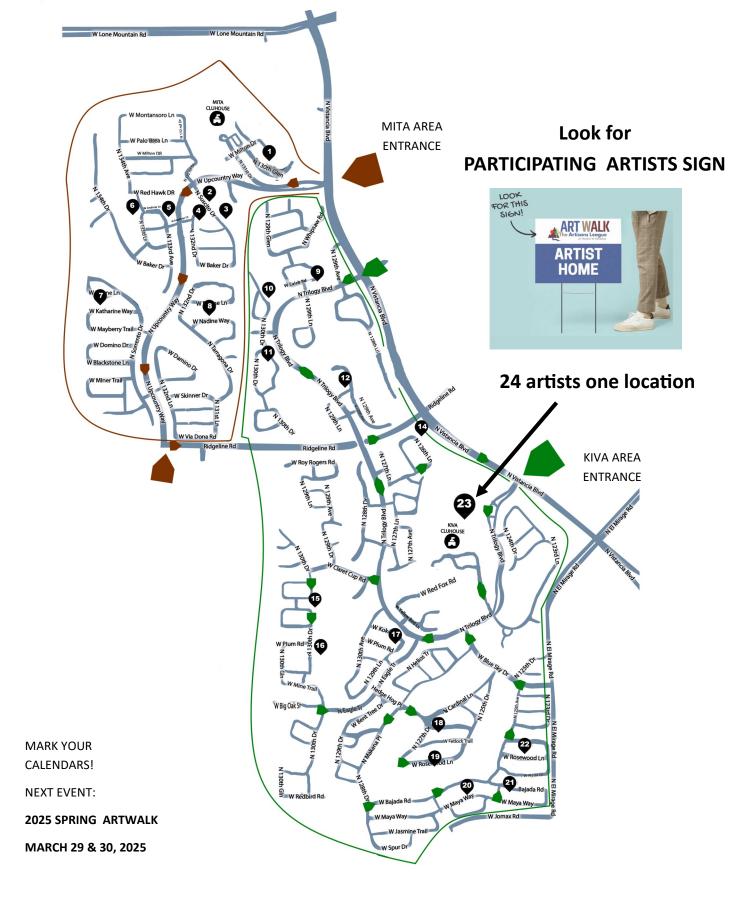

### **PARTICIPATING ARTISTS AT MITA-AREA HOMES**

| Map<br>Number | Artist Name     | Medium                                                                                                                                                                                                  | Address                |
|---------------|-----------------|---------------------------------------------------------------------------------------------------------------------------------------------------------------------------------------------------------|------------------------|
| 1             | Bradley Gubin   | Architectural drawings of TV homes and apartments, with synopsis and cast.                                                                                                                              | 30340 N 130th Glen     |
| 2             | Betty Scharfman | Fused Glass Wall Art, Sculptures/Table Art, Functional Art                                                                                                                                              | 30133 N Suscito Drive  |
| 3             | Barbara Kusske  | Quilts                                                                                                                                                                                                  | 30019 N Suscito Dr     |
| 4             | Steve Taylor    | Large scale original Equine & Figurative Oil paintings - statement pieces for home interiors. Come early for door buster pieces.                                                                        | 13201 W. Andrew Lane   |
| 5             | Syd Akman       | Photo/Digital Artwork                                                                                                                                                                                   | 30027 N 133rd Ave      |
| 6             | Mary Discher    | Acrylic paintings of all sizes; inspired by colors and nature. Gallery showcases bright flowers, majestic trees, mountains, vibrant sunsets, ocean waves, abstracts and more. Commission work welcomed! | 30090 N 133rd Ln       |
| 7             | Annette Lawson  | Acrylic paintings on canvas and canvas paper. Contemporary and abstract styles in a variety of colors, textures, and sizes, both framed and unframed.                                                   | 13412 W. Katharine Way |
| 8             | Melinda March   | Handmade greeting cards, Xmas tags, and gift card holders                                                                                                                                               | 13192 W. Nadine        |

#### PARTICIPATING ARTISTS AT KIVA-AREA HOMES

| Мар | Artist Name         | Medium                                                                                                                                             | Address                   |
|-----|---------------------|----------------------------------------------------------------------------------------------------------------------------------------------------|---------------------------|
| 9   | Ellen Pressman      | Ceramics                                                                                                                                           | 12933 W Caleb Rd          |
| 10  | Susan Browning      | Acrylic Abstract Art Paintings                                                                                                                     | 29749 N 130th Drive       |
| 11  | Larry J DiGiovanni  | Live edge charcuterie boards                                                                                                                       | 29420 N 130th Dr          |
| 12  | Genevieve Hanna     | Large and small acrylic on canvas/ watercolors/ mixed media                                                                                        | 29188 N 129 Ave           |
| 14  | Susan Stringer      | Mixed Media. Fall, Christmas and Hanukkah Decor. Proceeds benefit-                                                                                 | 28887 N 126th Lane        |
| 14  | Michele Wexler      | Mixed Media. Fall, Christmas and Hanukkah Decor. Proceeds benefit-                                                                                 | 28887 N 126th Lane        |
| 15  | Lynda Zimmer        | Paintings in Acrylic and Watercolor; Hand-painted Pillows and more                                                                                 | 28047 N 130th Drive       |
| 15  | Shelley Whisler     | Desert inspired abstract art created with watercolors, acrylics, texture,                                                                          | 28047 N 130th Drive       |
| 16  | Stephanie Messenger | Chenille lap blankets                                                                                                                              | 27817 N 130th Drive       |
| 17  | Francie Mullins     | Watercolor, acrylic works ( many sizes, surfaces) glass mosaic, cards                                                                              | 12969 W Kokopelli Dr      |
| 18  | Karen McClellan     | Textiles                                                                                                                                           | 12727 W Pinnacle Vista Dr |
| 19  | LaDonna Adair       | Ceramics (SATURDAY ONLY)                                                                                                                           | 12629 W Rosewood Ln       |
| 20  | Joye Melby          | Mixed media, oil, acrylic                                                                                                                          | 12568 W Maya Way          |
| 20  | Lawrence Levy       | Fused Glass Flowers, Glass Wall Art, Paintings                                                                                                     | 12568 W Maya Way          |
| 20  | Marylee Marks       | Faux desert plantings, colorful and carefree in a variety of vessels, vintage look resin steer heads adorned with jewelry, colorful stones, feath- | 12568 W Maya Way          |
| 21  | Shan Koenig         | Southwest Contemporary Paintings including Burros on Bajada                                                                                        | 12449 W Bajada Road       |
| 22  | Jewel Ray Chaudhuri | Wire crochet and Superduo rope necklaces and bracelets, earrings,                                                                                  | 12436 West Rosewood Lane  |

### 27980 N Trilogy Blvd MAP # 23

| Map Number | Artist Name         | Medium                                                                                                                                                                                                                                                                                                  |  |
|------------|---------------------|---------------------------------------------------------------------------------------------------------------------------------------------------------------------------------------------------------------------------------------------------------------------------------------------------------|--|
| 23         | Ann Obernolte       | Watercolor paintings, prints and note cards                                                                                                                                                                                                                                                             |  |
| 23         | Becky Salgado       | Purses, bags and totes                                                                                                                                                                                                                                                                                  |  |
| 23         | Deanie Allen        | Jewelry, wire sculptures, note cards                                                                                                                                                                                                                                                                    |  |
| 23         | Ellaine Feferman    | Beaded Wire-wrapped Serving Pieces, One of a kind Contemporary Jewelry, Personalized knit baby                                                                                                                                                                                                          |  |
| 23         | Holly Holland       | Beaded Necklaces and Jewelry                                                                                                                                                                                                                                                                            |  |
| 23         | Jennifer Mastricola | Textiles                                                                                                                                                                                                                                                                                                |  |
| 23         | Joanne Daley        | Hand-painted wood birdhouses, garden stakes and framed still life and landscapes                                                                                                                                                                                                                        |  |
| 23         | Jocelyn Hanson      | Ceramic wall pieces, paintings,                                                                                                                                                                                                                                                                         |  |
| 23         | Judy Bishop         | I am a 33-year custom jeweler and gemologist: at my Trilogy studio, I design one-of-a-kind, colored gem bead necklaces from material sourced directly from global gem cutters. I bring the joy of living                                                                                                |  |
| 23         | Lisa Scheffel       | ADDA Designs: Lisa Scheffel crafter. Each item is custom designed and printed in my Trilogy home. I love to create personalized gifts/favors for celebrations and milestones. From kitchen towels to coffee mugs, zipper bags, pillows, wine bags, and more. You are certain to find something you will |  |
| 23         | Margie Wallace      | Jewelry                                                                                                                                                                                                                                                                                                 |  |
| 23         | Maria Mustad        | Textile figurines (dolls) made of natural materials: gourds, feathers, fur & mp; fabrics from around the                                                                                                                                                                                                |  |
| 23         | Marie Britten       | Colorful acrylic paintings, plantscapes, birds and more                                                                                                                                                                                                                                                 |  |
| 23         | Michelle Daly       | Handmade jewelry                                                                                                                                                                                                                                                                                        |  |
| 23         | Michelle Trytko     | Clay plant ornaments, clay necklace pendants, metal golf clip-on visor divot tools                                                                                                                                                                                                                      |  |
| 23         | Mike Gebhardt       | Oil Paintings of Master Works                                                                                                                                                                                                                                                                           |  |
| 23         | Nancy Austin        | Decorative Afghans                                                                                                                                                                                                                                                                                      |  |
| 23         | Natalie Doyle       | Desert Sculpture Art                                                                                                                                                                                                                                                                                    |  |
| 23         | Randi Levine        | Gift Items                                                                                                                                                                                                                                                                                              |  |
| 23         | Renelle Kunau       | Textiles                                                                                                                                                                                                                                                                                                |  |
| 23         | Susan Howell        | Silversmith specializing in Sterling, Yellow gold Fill, rose gold Fill and copper jewelry                                                                                                                                                                                                               |  |
| 23         | Susan Wolford       | Hats and Jewelry                                                                                                                                                                                                                                                                                        |  |
| 23         | Tim Gaffney         | Painting and Drawing                                                                                                                                                                                                                                                                                    |  |
| 23         | Trish king          | Oil paintings, giclee prints and cards                                                                                                                                                                                                                                                                  |  |

PARTICIPANT LIST AND DOWNLOAD THE MAP